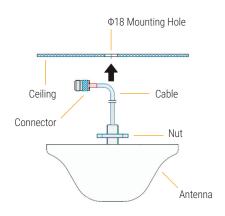

## Model#: A11-V43-121

Nextivity's Indoor Omni Dome antenna provides a 360 degree horizontal coverage pattern in a modern, visually low-impact industrial design.

## **SPECIFICATIONS**

| Model              | A11-V43-121   |
|--------------------|---------------|
| Frequency Range    | 698-5900 MHz  |
| Gain               | 2-5.5 dBi     |
| VSWR               | ≤2.0          |
| Vertical Beamwidth | 85°±30°       |
| Impedance          | 50 ohms       |
| Polarization       | Vertical      |
| Maximum Power      | 50W           |
| Connector Position | Bottom        |
| Connector          | N-type Female |
| Dimensions         | Ф186×81 mm    |
| Weight             | 0.2 kg        |
| Mounting           | Fix with nut  |