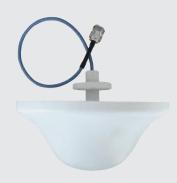

## Model#: A11-V43-121

Nextivity's Indoor Omni Dome antenna provides a 360 degree horizontal coverage pattern in a modern, visually low-impact industrial design.