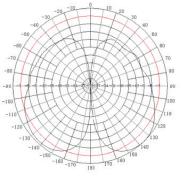

## Model#: A11-V43-121

Nextivity's Indoor Omni Dome antenna provides a 360 degree horizontal coverage pattern in a modern, visually low-impact industrial design.

## **SPECIFICATIONS**

| Model              | A11-V43-121   |
|--------------------|---------------|
| Frequency Range    | 698-5900 MHz  |
| Gain               | 2-5.5 dBi     |
| VSWR               | ≤2.0          |
| Vertical Beamwidth | 85°±30°       |
| Impedance          | 50 ohms       |
| Polarization       | Vertical      |
| Maximum Power      | 50W           |
| Connector Position | Bottom        |
| Connector          | N-type Female |
| Dimensions         | Ф186×81 mm    |
| Weight             | 0.2 kg        |
| Mounting           | Fix with nut  |