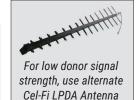

## Determining the right solution for your coverage area.

Cel-Fi GO Smart Signal Booster can be installed indoors or outdoors for 100 dB signal gain in areas up to 15,000 square feet per system. The Cel-Fi GO Smart Signal Booster paired with either Cel-Fi Omni Dome Antenna(s) for ceiling mount or Cel-Fi Wideband Panel Antenna(s) for wall mount along with the Cel-Fi Wideband Directional Antenna is the perfect in-building, remote and IoT solution. Additional server antennas are available for venues with more floors or dense interior walls. For areas that suffer from extremely poor outdoor signal, the new high gain Cel-Fi LPDA Antenna is available.

#### **Donor Antenna**

Cel-Fi LPDA Antenna

Cel-Fi Directional Antenna