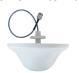

**For Ceiling Mount** Use a Cel-Fi **Omni Dome** Antenna(s)

Server Antenna

**For Wall Mount** Use a Cel-Fi Wideband Panel Antenna(s)

Server Antenna

## **OPTION WITH 1 Cel-Fi Dome Server Antenna**

Cel-Fi Dome Antenna

**Donor Antenna cable and assembly** 

AC Power Adapter (2) 30ft Cables

Each Kit has 6-Step Install Process

via Cel-Fi WAVE App

#### **Server Antenna**

Cel-Fi Dome Antenna