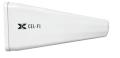

## Determining the right solution for your coverage area.

Cel-Fi GO Smart Signal Booster can be installed indoors or outdoors for 100 dB signal gain in areas up to 15,000 square feet per system. The Cel-Fi GO Smart Signal Booster paired with either Cel-Fi Omni Dome Antenna(s) for ceiling mount or Cel-Fi Wideband Panel Antenna(s) for wall mount along with the Cel-Fi Wideband Directional Antenna is the perfect in-building, remote and IoT solution. Additional server antennas are available for venues with more floors or dense interior walls. For areas that suffer from extremely poor outdoor signal, the new high gain Cel-Fi LPDA Antenna is available.

#### **Donor Antenna**

Cel-Fi LPDA Antenna

Cel-Fi Directional Antenna