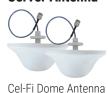

**For Ceiling Mount** Use a Cel-Fi **Omni Dome** Antenna(s)

Server Antenna

**For Wall Mount** Use a Cel-Fi Wideband Panel Antenna(s)

Server Antenna

## **OPTION WITH 1 Cel-Fi Dome Server Antenna**

Cel-Fi Dome Antenna

**Donor Antenna cable and assembly** 

AC Power Adapter (2) 30ft Cables

Each Kit has 6-Step Install Process

via Cel-Fi WAVE App

# **OPTION WITH 2 Cel-Fi Dome Server Antennas Server Antenna**

**Donor Antenna cable and assembly** 

AC Power Adapter (3) 30ft Cables

#### **Server Antenna**

Cel-Fi Dome Antenna