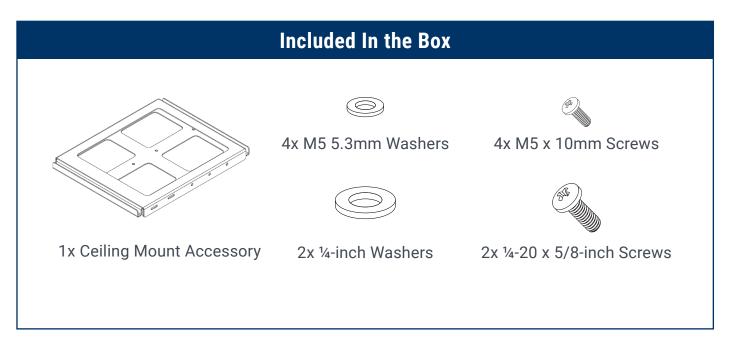

## Unbox and Assemble Ceiling Mount Accessory

Remove both pieces of the **Ceiling Mount Accessory** from the box and assemble them according to the measured grid width using the four supplied **M5 Screws and Washers**.