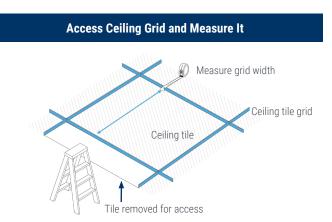

Using a suitable ladder or lift, remove a ceiling tile that is adjacent to the tile where you wish to mount the CU. Measure the ceiling tile grid width as shown in the diagram above.

Mount CU to the Ceiling Mount Accessory