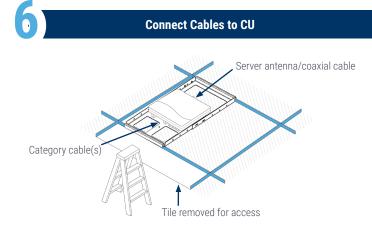

Lift the CU and **Ceiling Mount Accessory** assembly through the ceiling opening and place it on the grid where it will be installed per measurement in previous step.

Connect the category cables (from the Network Unit) and server antenna or server antenna coaxial cable to the CU.