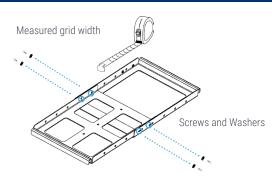

Using a suitable ladder or lift, remove a ceiling tile that is adjacent to the tile where you wish to mount the CU. Measure the ceiling tile grid width as shown in the diagram above.

Mount CU to the Ceiling Mount Accessory

## Unbox and Assemble Ceiling Mount Accessory

Remove both pieces of the **Ceiling Mount Accessory** from the box and assemble them according to the measured grid width using the four supplied **M5 Screws and Washers**.