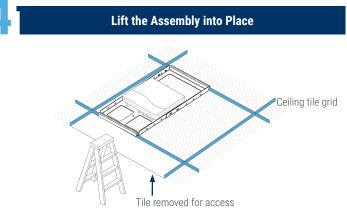

Lift the CU and **Ceiling Mount Accessory** assembly through the ceiling opening and place it on the grid where it will be installed per measurement in previous step.

Connect the category cables (from the Network Unit) and server antenna or server antenna coaxial cable to the CU.