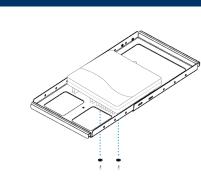

Now secure the CU to the **Ceiling Mount Accessory** using the two supplied **¼-inch Washers and ¼-20 x 5/8-inch Screws**.

The **Ceiling Mount Accessory** weight should rest only on the grid frame, and no weight should be on the ceiling tile. Two hanger wires or similar safety tethers are recommended, in case the ceiling grid or mount should ever fail. Follow local building requirements where necessary.