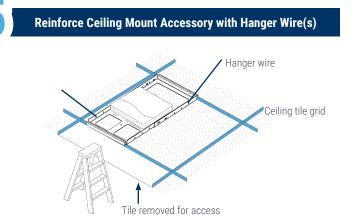

Now secure the CU to the **Ceiling Mount Accessory** using the two supplied **¼-inch Washers and ¼-20 x 5/8-inch Screws**.

The **Ceiling Mount Accessory** weight should rest only on the grid frame, and no weight should be on the ceiling tile. Two hanger wires or similar safety tethers are recommended, in case the ceiling grid or mount should ever fail. Follow local building requirements where necessary.